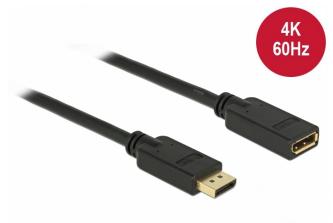

# Delock DisplayPort 1.2 extension cable 4K 60 Hz 10 m

### Description

This DisplayPort cable by Delock enables the extension of a DisplayPort connection. The triple shielded cable supports a resolution of up to Ultra HD (4K @ 60 Hz) and is downwards compatible to Full-HD 1080p.

#### **Specification**

- Connectors:
- 1 x DisplayPort 20 pin male >
- 1 x DisplayPort 20 pin female
- DisplayPort 1.2 specification
- Pin 20 not connected
- · Cable gauge: 26 AWG
- · Cable diameter: ca. 8.5 mm
- Copper conductor
- Triple shielded cable
- · Contacts gold-plated
- · Transmission of audio and video signals
- Data transfer rate up to 21.6 Gb/s
- Resolution up to 3840 x 2160 @ 60 Hz (depending on the system and the connected hardware)
- Colour: black
- Length incl. connectors (L): ca. 10 m