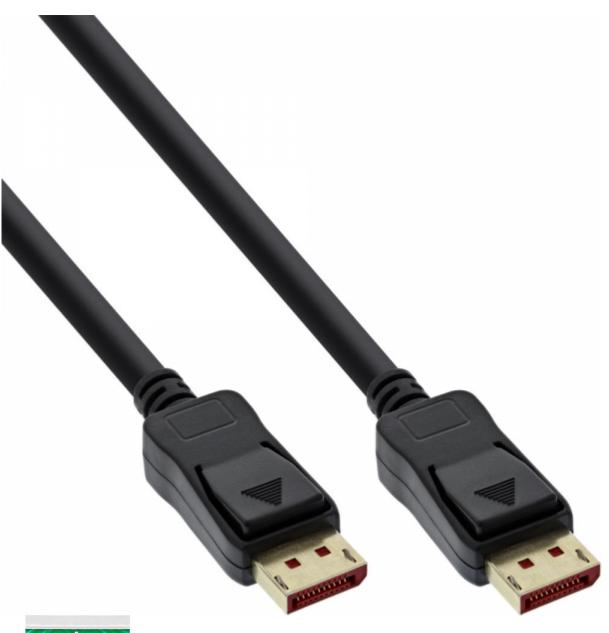

# InLine® DisplayPort 1.4 cable, 8K4K, black, gold, 2m

### DisplayPort 1.4 Cable

li>DisplayPort Connector to DisplayPort Connector

- Cable 3-fold shielded
- Color: Black
- Gold-plated contacts

- supported resolutions: FUHD 7680x4320 8K4K@60Hz, UHD 3840x2160 120HZ RGB/4:4:4 8bit HDR OFF, UHD 3840x2160 120HZ RGB/4:2:2 12bit HDR ON, UHD 3840x2160 60HZ RGB/4:4:4 12bit HDR ON, FullHD 1920x1080 - in resealable PE bag with EAN code