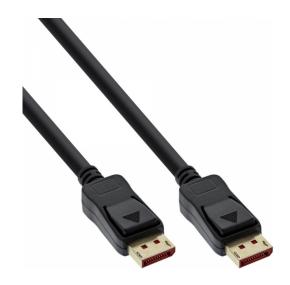

# InLine® DisplayPort 1.4 cable, 8K4K, black, gold, 2m

### DisplayPort 1.4 Cable

li>DisplayPort Connector to DisplayPort Connector

- Cable 3-fold shielded
- Color: Black
- Gold-plated contacts

- supported resolutions: FUHD 7680x4320 8K4K@60Hz, UHD 3840x2160 120HZ RGB/4:4:4 8bit HDR OFF, UHD 3840x2160 120HZ RGB/4:2:2 12bit HDR ON, UHD 3840x2160 60HZ RGB/4:4:4 12bit HDR ON, FullHD 1920x1080 - in resealable PE bag with EAN code