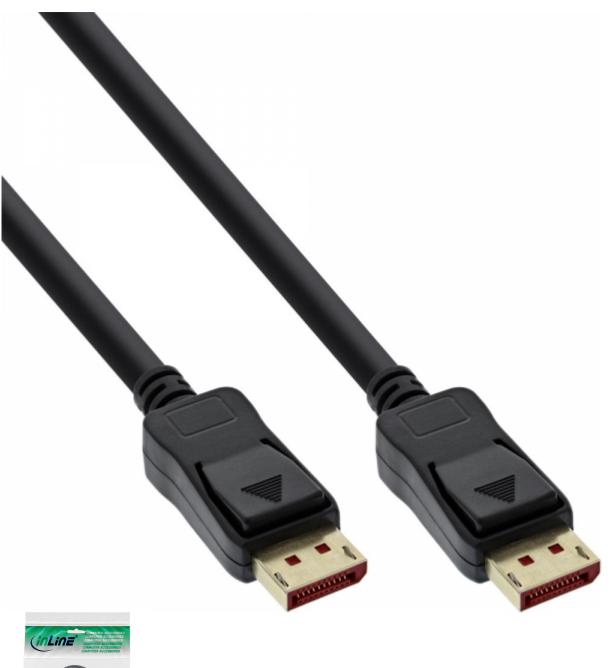

# InLine® DisplayPort 1.4 cable, 8K4K, black, gold, 0.5m

Artikel 17255P

## InLine® DisplayPort 1.4 cable, 8K4K, black, gold, 0.5m

Artikel 17255P

#### DisplayPort 1.4 Cable

li>DisplayPort Connector to DisplayPort Connector

- Cable 3-fold shielded
- Color: Black
- Gold-plated contacts

- supported resolutions: FUHD 7680x4320 8K4K@60Hz, UHD 3840x2160 120HZ RGB/4:4:4 8bit HDR OFF, UHD 3840x2160 120HZ RGB/4:2:2 12bit HDR ON, UHD 3840x2160 60HZ RGB/4:4:4 12bit HDR ON, FullHD 1920x1080 - in resealable PE bag with EAN code