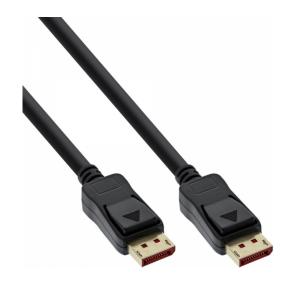

# InLine® DisplayPort 1.4 cable, 8K4K, black, gold, 0.5m

Artikel 17255P

## InLine® DisplayPort 1.4 cable, 8K4K, black, gold, 0.5m

Artikel 17255P

#### DisplayPort 1.4 Cable

li>DisplayPort Connector to DisplayPort Connector

- Cable 3-fold shielded
- Color: Black
- Gold-plated contacts

- supported resolutions: FUHD 7680x4320 8K4K@60Hz, UHD 3840x2160 120HZ RGB/4:4:4 8bit HDR OFF, UHD 3840x2160 120HZ RGB/4:2:2 12bit HDR ON, UHD 3840x2160 60HZ RGB/4:4:4 12bit HDR ON, FullHD 1920x1080 - in resealable PE bag with EAN code