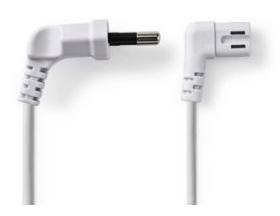

# Power Cable | Euro Plug - IEC-320-C7 | 2.0 m | White

#### **General information**

This power cord with Euro connector is suitable for connecting mains-powered devices to a power wall socket. Especially on places where devices have less space for connectors.

## **Specifications**

Connector design - side B: Angled Left Plating: Nickel Cable length: 2.0 m Connector design - side A: Angled Conductor diameter: 2x 0.75 mm<sup>2</sup> Cable design: Flat Outside material: PVC Packaging: Polybag Conductor material: Copper Colour: White H03VVH2-F 2 x 0.75 mm<sup>2</sup> Cable type: Connection B: IEC-320-C7 Connection A: Euro Male