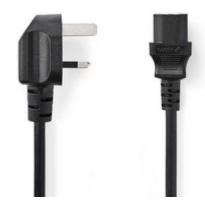

## Power Cable | Type G Plug (UK) - IEC-320-C13 | 5.0 m | Black

## **General information**

This power cord with UK connector is suitable for connecting mains-powered devices such as PCs to the UK power wall socket.

| Specifications             |             |
|----------------------------|-------------|
| Connector design - side B: | Straight    |
| Plating:                   | Nickel      |
| Diameter:                  | 6.5 mm      |
| Colour:                    | Black       |
| Conductor diameter:        | 3x 1.00 mm² |
| Connector design - side A: | Angled      |
| Length:                    | 5.0 m       |
| Cable design:              | Round       |
| Outside material:          | PVC         |
| Packaging:                 | Polybag     |
| Conductor material:        | Copper      |
| Cable type:                | UK          |
| Connection B:              | IEC-320-C13 |
| Connection A:              | UK Male     |