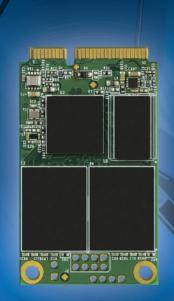

## Solid State Drive | mSATA SSD 230S

Transcend's mSATA SSD 230S uses the SATA III 6Gb/s interface and a powerful controller, delivering blazing-fast performance, long-term reliability, and high cost-effectiveness. The compact mSATA form factor is just one-eighth the size of a standard 2.5" SSD, making it perfect for use in space-constricted portable devices such as Ultrabooks, tablet PCs, and slim servers.

3D NAND Flash

Up to 128GB capacity

3D NAND flash memory

- mSATA form factor for laptops and tablets
- Up to 550MB/s read and 400MB/s write
- SATA III 6Gb/s interface
- Built-in LDPC ECC (Error Correction Code) functionality
- Advanced Global Wear-leveling and Block management for reliability
- Supports TRIM, NCQ and S.M.A.R.T. commands