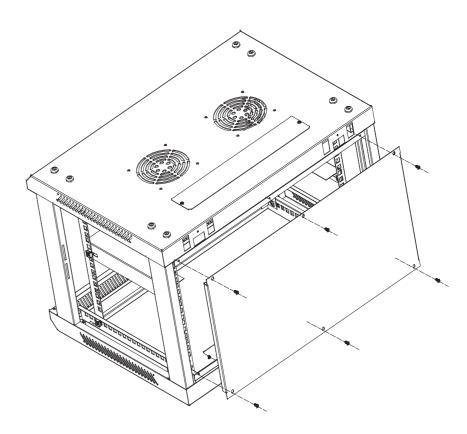

(5) Assembly the mounting bracket by 2pcs M4\*8 self- tapping screws.

(6) Assembly the front door with 1pcs white plastic washer and bolt. And toolless assembly the side doors.

Note:After assembly, please adjust the diagonal size of the cabinet to ensure homogeneous space for all doors and all doors work well.