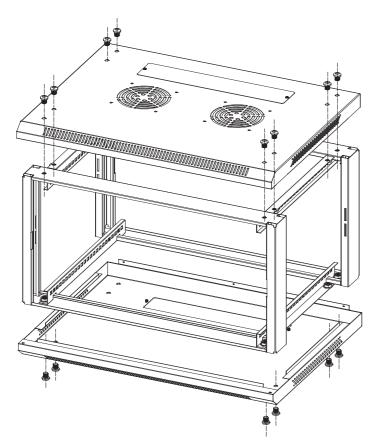

Tips: Check the quantities of the items before assembly.

04

(1) Assembly the top panel, frames and horizontal beams by 16pcs M8\*12 inner hexagon screws and 16pcs M8 flange nuts.

(2) Assembly the horizontal beams by 8pcs M6\*12 screws and 8pcs M6 Cage nuts.

(3) Assembly the L type mounting brackets by 4pcs M6\*12 screws and 4pcs M6 cage nuts.

(5) Assembly the back panel by 6pcs M4\*8 self- tapping screws.

02