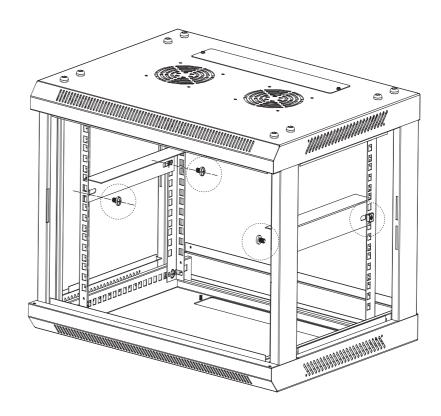

(3) Assembly the L type mounting brackets by 4pcs M6\*12 screws and 4pcs M6 cage nuts.

(5) Assembly the back panel by 6pcs M4\*8 self- tapping screws.

02