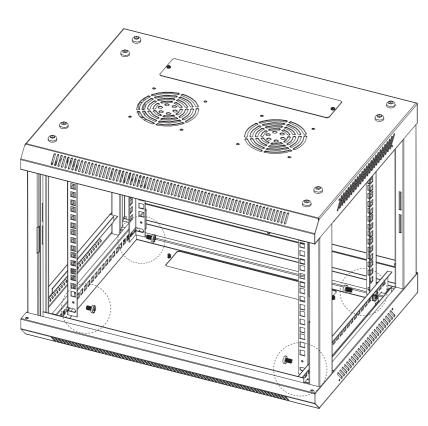

Tips: Check the quantities of the items before assembly.

04

(1) Assembly the top panel, frames and horizontal beams by 16pcs M8\*12 inner hexagon screws and 16pcs M8 flange nuts.

(2) Assembly the horizontal beams by 8pcs M6\*12 screws and 8pcs M6 Cage nuts.

(3) Assembly the L type mounting brackets by 4pcs M6\*12 screws and 4pcs M6 cage nuts.

(5) Assembly the back panel by 6pcs M4\*8 self- tapping screws.

02