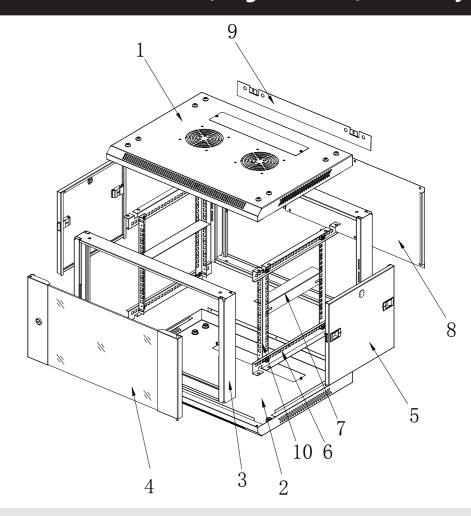

## **Packaging List**

- 1. Top panel- 1pcs
- 2. Bottom Panel- 1pcs
- 3. Frames- 2pcs
- 4. Front Door 1pcs
- 5. Side Panels- 2pcs

- 6. Horizontal Beams- 4pcs
- 7. L Type Mounting Brackets 2pcs

E. M4\*8 Self-tapping Screw - 12pcs

F. White Plastic Washer - 1pcs

8. Back Panel - 1pcs

G. Keys-2pcs

- 9. Mounting Bracket 1pcs
- 10. Vertical Mounting Rails 4pcs