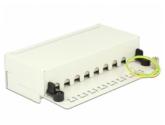

## Description

This patch panel by Delock can be mounted e.g. on a wall. At the LSA blocks you can install up to eight network cables with a punch down tool.

## **Specification**

Connectors:

external: 8 x RJ45 jack internal: 8 x LSA blocks

- · Wall mounting
- Shielded
- · Cat.6A
- TIA-568A/B pinout
- Cable diameter up to 0.644 mm (22 24 AWG)
- For solid or stranded wire
- · Metal housing
- Colour: pure white RAL 9010
- Dimensions (WxHxD): ca. 160.3 x 44.2 x 108 mm