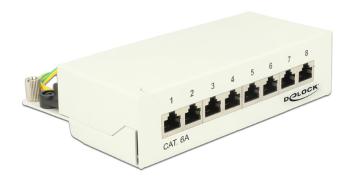

# Delock Desktop Patch Panel 8 Port Cat.6A white

## Description

This patch panel by Delock can be mounted e.g. on a wall. At the LSA blocks you can install up to eight network cables with a punch down tool.

## **Specification**

Connectors:

external: 8 x RJ45 jack internal: 8 x LSA blocks

- · Wall mounting
- Shielded
- · Cat.6A
- TIA-568A/B pinout
- Cable diameter up to 0.644 mm (22 24 AWG)
- For solid or stranded wire
- · Metal housing
- Colour: pure white RAL 9010
- Dimensions (WxHxD): ca. 160.3 x 44.2 x 108 mm