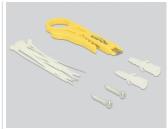

#### Package content

- Patch Panel
- Installation manual
- 8 cable ties
- 2 wallmount screws
- Insertion Tool und Cable Stripper Delock 18411