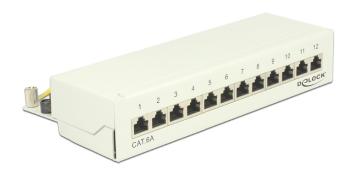

# Delock Desktop Patch Panel 12 Port Cat.6A white

## Description

This patch panel by Delock can be mounted e.g. on a wall. At the LSA blocks you can install up to twelve network cables with a punch down tool.

## **Specification**

Connectors:

external: 12 x RJ45 jack internal: 12 x LSA blocks

- · Wall mounting
- Shielded
- · Cat.6A
- TIA-568A/B pinout
- Cable diameter up to 0.644 mm (22 24 AWG)
- For solid or stranded wire
- · Metal housing
- Colour: pure white RAL 9010
- Dimensions (WxHxD): ca. 218 x 44.2 x 108 mm