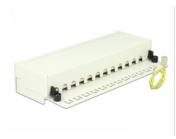

# Delock Desktop Patch Panel 12 Port Cat.6A white

## Description

This patch panel by Delock can be mounted e.g. on a wall. At the LSA blocks you can install up to twelve network cables with a punch down tool.

## **Specification**

Connectors:

external: 12 x RJ45 jack internal: 12 x LSA blocks

- · Wall mounting
- Shielded
- · Cat.6A
- TIA-568A/B pinout
- Cable diameter up to 0.644 mm (22 24 AWG)
- For solid or stranded wire
- · Metal housing
- Colour: pure white RAL 9010
- Dimensions (WxHxD): ca. 218 x 44.2 x 108 mm