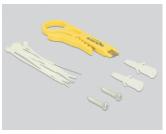

#### Package content

- Patch Panel
- Installation manual
- 12 cable ties
- 2 wallmount screws
- Insertion Tool und Cable Stripper Delock 18411