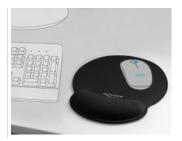

## Description

This ergonomical designed soft mouse pad by Delock acts due to its wrist rest relieving when working with a mouse. With its smooth gel filling the ball of the hand lays comfortable on the mouse pad.