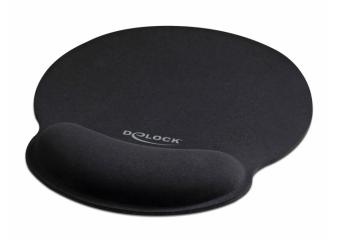

# Delock Ergonomic Mouse pad with Gel Wrist Rest

## Description

This ergonomical designed soft mouse pad by Delock acts due to its wrist rest relieving when working with a mouse. With its smooth gel filling the ball of the hand lays comfortable on the mouse pad.

## **Specification**

- Flexible soft mouse pad
- · Wrist rest with gel filling
- Rubberized bottom
- Dimensions (LxWxH): ca. 252 x 227 x 20 mm
- Weight: ca. 99.5 g
- · Colour: black