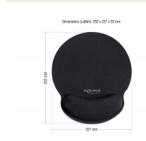

## **Specification**

- Flexible soft mouse pad
- · Wrist rest with gel filling
- Rubberized bottom
- Dimensions (LxWxH): ca. 252 x 227 x 20 mm
- Weight: ca. 99.5 g
- · Colour: black

#### **Images**

| Physical characteristics |        |
|--------------------------|--------|
| Weight:                  | 99.5 g |
| Length:                  | 252 mm |
| Width:                   | 227 mm |
| Height:                  | 20 mm  |
| Colour:                  | black  |