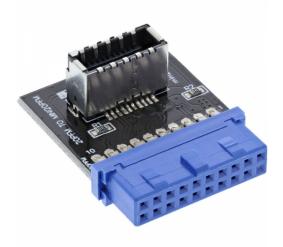

## InLine® USB 3.0 to 3.1 adaptor internal

Artikel 33446B

Adapter for connecting internal USB 3.1 (Gen.2) devices to the USB 3.0 port of the mainboard, data transfer max. 5Gb/s **Artikeleigenschaften** 

Abmessung: Adapter