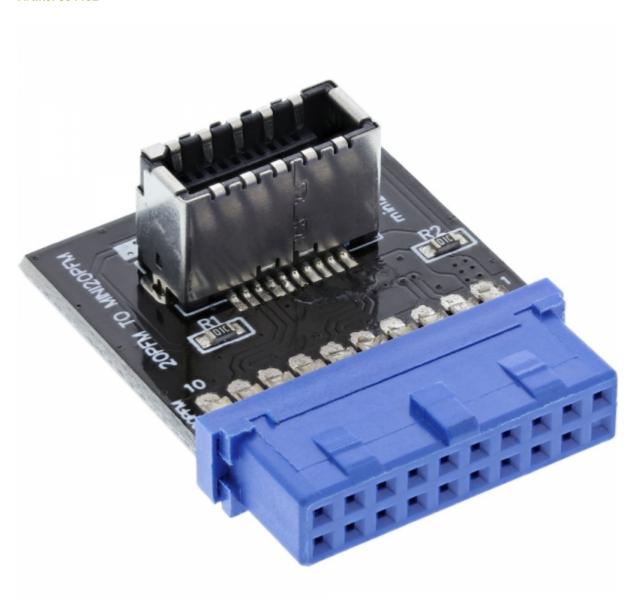

## InLine® USB 3.0 to 3.1 adaptor internal

Artikel 33446B

Adapter for connecting internal USB 3.1 (Gen.2) devices to the USB 3.0 port of the mainboard, data transfer max. 5Gb/s **Artikeleigenschaften** 

Abmessung: Adapter