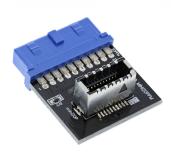

## InLine® USB 3.0 to 3.1 adaptor internal

Artikel 33446B

Adapter for connecting internal USB 3.1 (Gen.2) devices to the USB 3.0 port of the mainboard, data transfer max. 5Gb/s **Artikeleigenschaften** 

Abmessung: Adapter