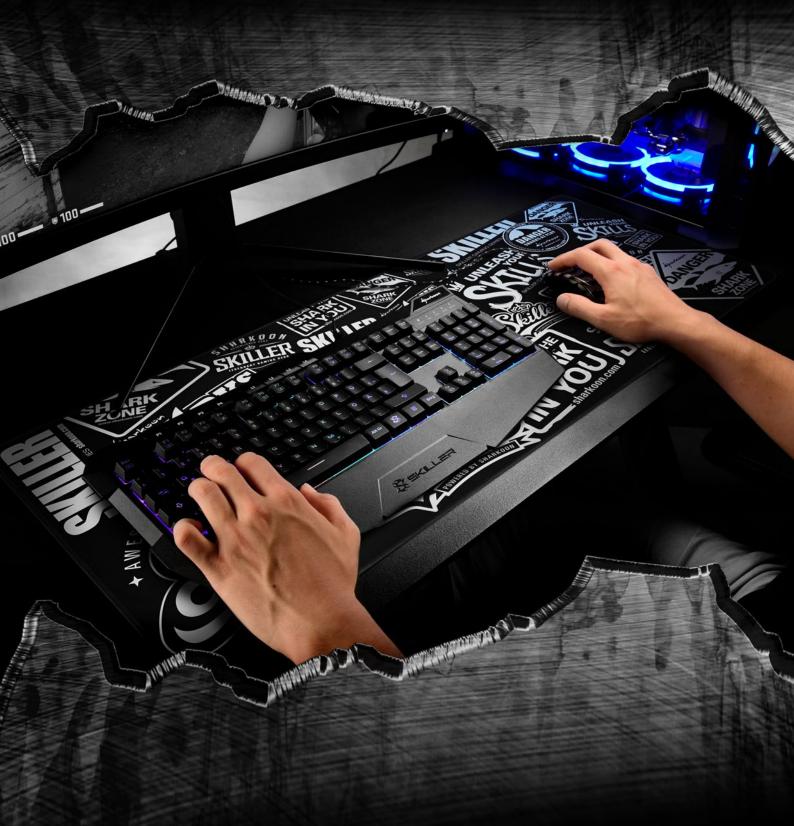

FOR THE AMBITIOUS

NO HIOMS

**MM** 008

Man Man Man and Man an

SIZE

Because strong ambitions need a solid foundation, the SKILLER SGP2 is almost as extensive as the top of a desk. With a length of 900 millimeters and a width of 400 millimeters, it offers room for all the peripherals and their accessories.