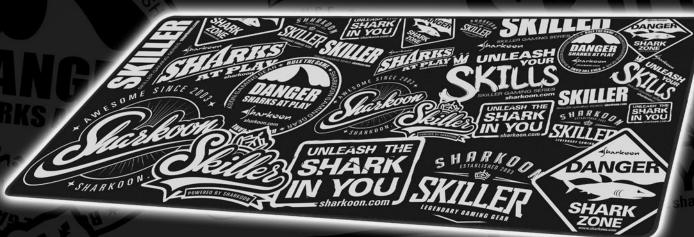

## AMERICAN VINTAGE MEETS GRAFFITI

With its SKILLER style collage print, abrasion-resistant surface and non-slip base, the SKILLER SGP2 is both a visual highlight and effective accessory for every type of setup. The mat, with a predominant tone in black, is totally tagged with Sharkoon logos, which have been influenced by the styles of American vintage and the art of graffiti. The mat is, therefore, not just a dependable base for gaming, but it is also suitable for those who find that black alone is too little, and that loud colors are too much: for those who want to make the right impression in true SKILLER style.