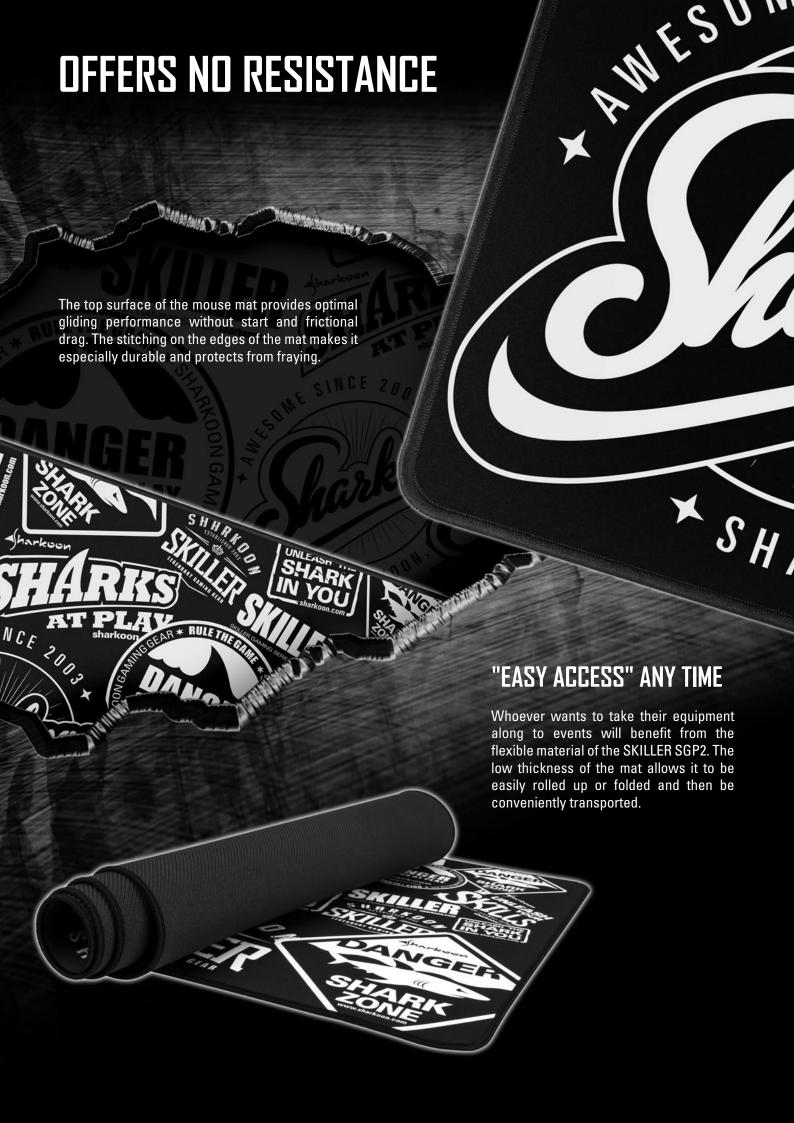

## **FEATURES**

- Precision surface for all mouse types
- Perfect gliding performance
- DurableStitch sewing
- Nonslip rubber base

### NO SLIPPING, NO ABRASION

Thanks to the process of sublimation printing, abrasive wear is avoided on the top surface of the SKILLER SGP2 - even when the going gets tough on the desk during the game. In addition, the rubber base prevents the mouse mat from slipping.