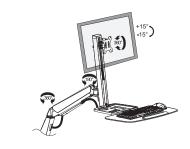

#### **Features:**

- » Fit for 13"-32" LED/LCD monitors and screens
- » Easily lift monitor and keyboard to proper height
- » Gas spring structure offers perfect counterbalance presentation
- » Built-in spring gauge for perfect weight adjustment
- » Second storage tray for phones, stationary, and other accessories
- » Safety ledge stopper prevents your devices from slipping
- » Neat and efficient cable management
- » Both grommet and desk clamp mounting available
- » VESA compliant: 75x75mm, 100x100mm

### **Specification:**

| Screen Size  | 13"-32"             |
|--------------|---------------------|
| Rated Load   | 2-8kg/4.4-17.6lbs   |
| VESA         | 75x75, 100x100      |
| Arm Extend   | 442mm               |
| Tilt         | 15° ∼ -15°          |
| Swivel       | 90°~-90°            |
| Rotate       | 180°~-180°          |
| Product Size | 666 x 1150 x 1020mm |