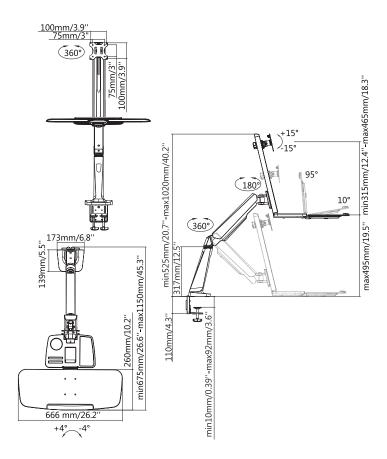

### **Specification:**

| Screen Size  | 13"-32"             |
|--------------|---------------------|
| Rated Load   | 2-8kg/4.4-17.6lbs   |
| VESA         | 75x75, 100x100      |
| Arm Extend   | 442mm               |
| Tilt         | 15° ∼ -15°          |
| Swivel       | 90°~-90°            |
| Rotate       | 180°~-180°          |
| Product Size | 666 x 1150 x 1020mm |