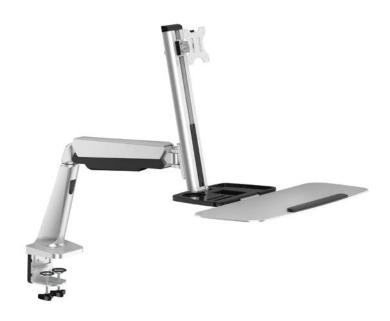

## Sit-Stand Workstation

for 13"-32" Monitor

Art. No.: BP0040

#### **Features:**

- » Fit for 13"-32" LED/LCD monitors and screens
- » Easily lift monitor and keyboard to proper height
- » Gas spring structure offers perfect counterbalance presentation
- » Built-in spring gauge for perfect weight adjustment
- » Second storage tray for phones, stationary, and other accessories
- » Safety ledge stopper prevents your devices from slipping
- » Neat and efficient cable management
- » Both grommet and desk clamp mounting available
- » VESA compliant: 75x75mm, 100x100mm