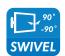

### **Specification:**

| Screen Size  | 13"-32"             |
|--------------|---------------------|
| Rated Load   | 2-8kg/4.4-17.6lbs   |
| VESA         | 75x75, 100x100      |
| Arm Extend   | 442mm               |
| Tilt         | 15° ∼ -15°          |
| Swivel       | 90°~-90°            |
| Rotate       | 180°~-180°          |
| Product Size | 666 x 1150 x 1020mm |