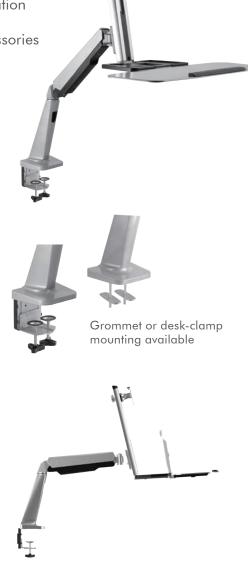

#### **Features:**

- » Fit for 13"-32" LED/LCD monitors and screens
- » Easily lift monitor and keyboard to proper height
- » Gas spring structure offers perfect counterbalance presentation
- » Built-in spring gauge for perfect weight adjustment
- » Second storage tray for phones, stationary, and other accessories
- » Safety ledge stopper prevents your devices from slipping
- » Neat and efficient cable management
- » Both grommet and desk clamp mounting available
- » VESA compliant: 75x75mm, 100x100mm