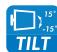

### **Specification:**

| Screen Size  | 13"-32"             |
|--------------|---------------------|
| Rated Load   | 2-8kg/4.4-17.6lbs   |
| VESA         | 75x75, 100x100      |
| Arm Extend   | 442mm               |
| Tilt         | 15° ∼ -15°          |
| Swivel       | 90°~-90°            |
| Rotate       | 180°~-180°          |
| Product Size | 666 x 1150 x 1020mm |