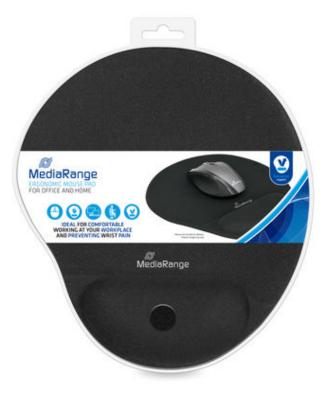

## MROS250 MediaRange Ergonomic mouse pad with gel wrist support, black

MediaRange mousepad for office and home: The durable fabric surface optimizes the gliding performance of your mouse and is suitable for almost all mouse types. Our ergonomic mouse pad with gel-filled wrist support adapts perfectly to your wrist and avoids working in a tensed-up position and prevents against strain on your hand and back. The rubber-coated base prevents slippage of the mousepad on your desk.

## FEATURES

- Ergonomic mousepad for office and home
- With gel-filled wrist support
- Durable fabric surface for optimized mouse performance
- Rubber-coated base
- Suitable for almost all mouse types
- Dimensions: 225 x 245 x 21mm