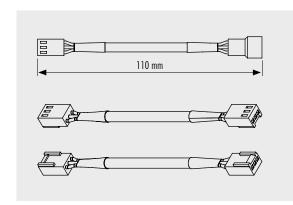

# Noctua NA-SCR10

3x 3-Pin Low-Noise Adaptors

The NA-SRC10 is a fan accessory set consisting of three fully sleeved NA-RC10 Low Noise Adaptors (LNA) for Noctua 3-pin fans. Connected between the fan and the power source, the adaptors reduce the running speed and noise emission of the fans. The NA-SRC10 is ideal for slowing down Noctua's redux edition fans (see speed tables).