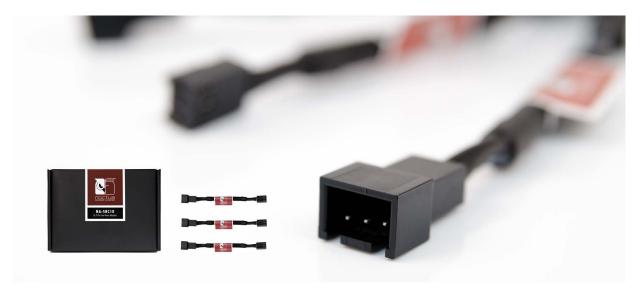

# Noctua NA-SCR10

3x 3-Pin Low-Noise Adaptors

The NA-SRC10 is a fan accessory set consisting of three fully sleeved NA-RC10 Low Noise Adaptors (LNA) for Noctua 3-pin fans. Connected between the fan and the power source, the adaptors reduce the running speed and noise emission of the fans. The NA-SRC10 is ideal for slowing down Noctua's redux edition fans (see speed tables).

## **SCOPE OF DELIVERY**

3x NA-SRC10

2.88 kg