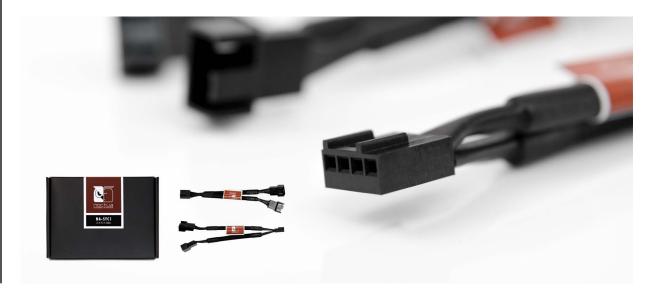

## NA-SYC1

The NA-SYC1 is a fan accessory set consisting of two fully sleeved NA-YC1 Y-Cables for 4-pin PWM fans. The NA-YC1 Y-Cables make it possible to run two 4-pin PWM fans on a single fan header and to let the mainboard control the speed of both fans simultaneously. Multiple NA-YC1 can be daisy-chained to control more than two PWM fans via one header.

## SCOPE OF DELIVERY

3x NA-SYC1

Caution:

Common mainboard fan headers support up to 9.6 or 12W (check your mainboard manual for detailed information). Therefore please make sure that the combined power draw of the fans connected to one fan header using NA-YC1 adaptors does not exceed this value!