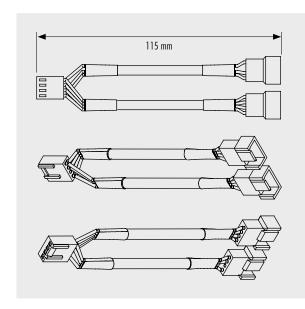

## NA-SYC1

The NA-SYC1 is a fan accessory set consisting of two fully sleeved NA-YC1 Y-Cables for 4-pin PWM fans. The NA-YC1 Y-Cables make it possible to run two 4-pin PWM fans on a single fan header and to let the mainboard control the speed of both fans simultaneously. Multiple NA-YC1 can be daisy-chained to control more than two PWM fans via one header.