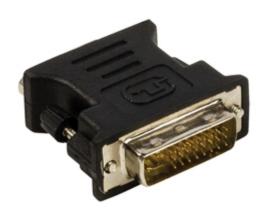

## DVI - VGA adapter DVI-I 24+5-pin male - VGA female black

## **General information**

With this adapter you can adapt the DVI-I connection on your device to a VGA connection.

| Specifications    |            |  |
|-------------------|------------|--|
| Cable out:        | Straight   |  |
| Colour:           | Black      |  |
| Connection 1:     | DVI-D Male |  |
| Connection 2:     | VGA Female |  |
| Housing Material: | Plastic    |  |
| Packaging:        | Polybag    |  |
| Series:           | Valueline  |  |
| Туре:             | Adapter    |  |