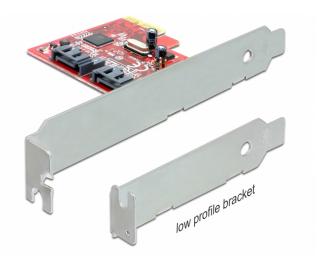

# Package content

- · PCI Express card
- · Low profile bracket
- Driver CD
- User manual