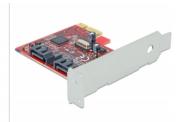

# Delock PCI Express Card > 2 x internal SATA 6 Gb/s

## Description

The Delock PCI Express card expands your PC by two internal SATA ports. You can connect devices like e.g. hard drives, DVD-drives etc. to the card.

#### **Specification**

· Connectors:

internal:

2 x SATA 6 Gb/s 7 pin plug

1 x PCI Express x1, V2.0

- · Chipset: Marvell
- Data transfer rate up to 6 Gb/s
- Supports hard drive with Native Command Queue (NCQ) feature
- Supports ATA, ATAPI
- RAID 0, 1
- Hot Plug