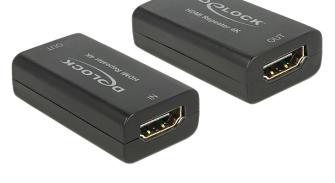

## Description

This Delock HDMI repeater can be used for signal enhancement of your HDMI connection up to 30 m. Thereby you can plug in an up to 20 m long cable from your PC or laptop to the input port of the repeater. On the other side you can plug in an up to 10 m long cable to the output port of the repeater which will be connected to your display or TV. The repeater supports a resolution up to Ultra HD (4K) and is backward compatible to Full-HD 1080p.

### Specification

- Connector: Input: 1 x HDMI-A 19 pin female Output: 1 x HDMI-A 19 pin female
- Chipset: LT86101SX
- Resolution up to 3840 x 2160 @ 30 Hz (depending on the system and the connected hardware)
- · High Speed HDMI with Ethernet (HEC) specification
- No external power supply needed
- Colour: black
- Dimensions (LxWxH): ca. 47 x 26 x 14 mm