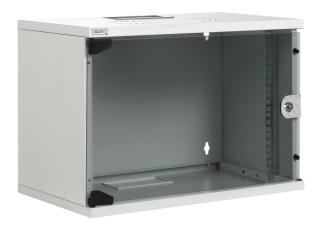

- 1.5mm strong sheet steel with high load capacity, powder coated
- Ventilation slots for active and passive ventilation and exhaustion
- IP 20
- Lockable Safety-glass door
- 483mm (19") profile rails , adjustable in depth
- Cable entry on top and bottom
- Inclusive 8 pieces mounting set
- Extensive range of accessories available
- Color: light grey, RAL 7035
- Loading capacity: 100kg
- Units: 12
- Dimensions (HxWxD): 581mm