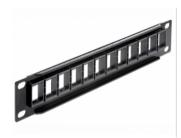

# Delock 10" Keystone Patch Panel 12 Port black

### Description

This Patch Panel by Delock can be mounted in a 10" cabinet. With its standardized dimensions, it is suitable for easy snap-in mounting of 12 Keystone modules.

#### **Specification**

- 12 Keystone ports 19.2 x 14.9 mm
- For mounting in 10" cabinets, 1 U
- · Integrated name plate
- Material: Metal panel with plastic front bezel
- · Colour: black
- Dimensions (LxWxH): ca. 255 x 44 x 12 mm