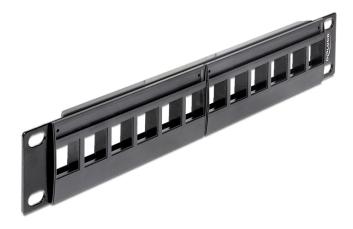

# Delock 10" Keystone Patch Panel 12 Port black

### Description

This Patch Panel by Delock can be mounted in a 10" cabinet. With its standardized dimensions, it is suitable for easy snap-in mounting of 12 Keystone modules.

#### **Specification**

- 12 Keystone ports 19.2 x 14.9 mm
- For mounting in 10" cabinets, 1 U
- · Integrated name plate
- Material: Metal panel with plastic front bezel
- · Colour: black
- Dimensions (LxWxH): ca. 255 x 44 x 12 mm