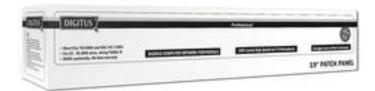

## **CAT** 6a Class **EA** patch panel, shielded

DN-91624S-EA EAN 4016032288428

## Best performance and link quality for your network

CAT 6 Class EA for up to 500 MHz

Qualified for 10 GBit Ethernet

Shielded RJ45 sockets, 8P8C

Material housing: SECC, 1,5mm Electrogalvanized, Cold-rolled Steel accc.

EN1.4301, UNS S30400, AISI 304 and LMSAD110

Suitable for 483mm (19") Rack Mount

360° Shield coverage

Dust protection shutter included

Cable installation via LSA strips, color coded according to EIA/TIA 568 A &~B

Fixing option for cable ties, central ground connection

Complies with the 802.3at PoE+ and the 802.3af PoE standard

Category: CAT 6a

Ports: 24

Color: light grey, RAL 7035

Units: 1