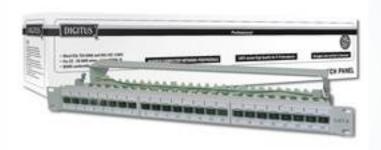

## **CAT** 6a Class **EA** patch panel, shielded

DN-91624S-EA EAN 4016032288428

## Best performance and link quality for your network

CAT 6 Class EA for up to 500 MHz

Qualified for 10 GBit Ethernet

Shielded RJ45 sockets, 8P8C

Material housing: SECC, 1,5mm Electrogalvanized, Cold-rolled Steel accc.

EN1.4301, UNS S30400, AISI 304 and LMSAD110

Suitable for 483mm (19") Rack Mount

360° Shield coverage

Dust protection shutter included

Cable installation via LSA strips, color coded according to EIA/TIA 568 A &~B

Fixing option for cable ties, central ground connection

Complies with the 802.3at PoE+ and the 802.3af PoE standard

Category: CAT 6a

Ports: 24

Color: light grey, RAL 7035

Units: 1