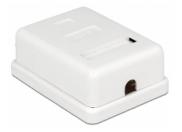

# Delock Modular Wall Outlet 1 Port Cat.6

# Description

This surface mounted box by Delock can be used as a modular outlet on the wall or in enclosures. The LSA blocks can be used with a punch down tool; alternatively, a tool-free connection of the cable is possible.

# Specification

- Connectors: external: RJ45 female internal: LSA block (toolless)
- $\bullet$  Cable routing  $180^\circ$
- Shielded (Cat.6)
- TIA-568A/B pinout
- Cable diameter up to 0.644 mm (22 26 AWG)
- Integrated name plate
- Color: White
- Dimensions (LxWxH): ca. 66 x 50 x 25 mm