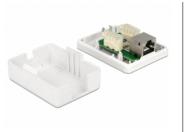

# Description

This surface mounted box by Delock can be used as a modular outlet on the wall or in enclosures. The LSA blocks can be used with a punch down tool; alternatively, a tool-free connection of the cable is possible.

# Specification

- Connectors: external: RJ45 female internal: LSA block (toolless)
- $\bullet$  Cable routing  $180^\circ$
- Shielded (Cat.6)
- TIA-568A/B pinout
- Cable diameter up to 0.644 mm (22 26 AWG)
- Integrated name plate
- Color: White
- Dimensions (LxWxH): ca. 66 x 50 x 25 mm