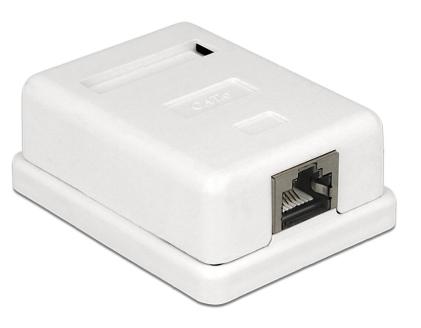

# Delock Modular Wall Outlet 1 Port Cat.6

# Description

This surface mounted box by Delock can be used as a modular outlet on the wall or in enclosures. The LSA blocks can be used with a punch down tool; alternatively, a tool-free connection of the cable is possible.

# Specification

- Connectors: external: RJ45 female internal: LSA block (toolless)
- $\bullet$  Cable routing  $180^\circ$
- Shielded (Cat.6)
- TIA-568A/B pinout
- Cable diameter up to 0.644 mm (22 26 AWG)
- Integrated name plate
- Color: White
- Dimensions (LxWxH): ca. 66 x 50 x 25 mm