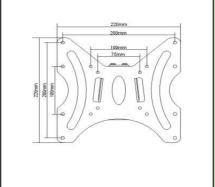

## Specifications:

17" - 37" Screen size TV to wall 14,0mm MAX weight 30 kg Material Steel **Installation Kit** incl. Min VESA 75X75 Max VESA 200x200 Color Black/Silver EAN Code 5099091008250

Sunne GmbH Lübecker Strasse 1 22087 Hamburg Phone: +494030392494 FAX: +494030392429 email: <u>info@sunne-av.com</u> www.sunne-av.com