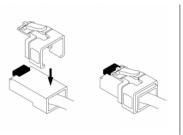

#### Description

It is a common problem with patch cords that the latch for locking in the RJ45 socket breaks off. With this clip from Delock you can easily and quickly repair the damaged network connector. The repair clip is attached on the connector and replaces the missing latch.