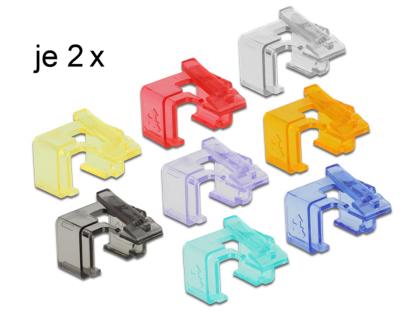

Available in different colors, it can also be used for cable marking.

#### Specification

- Assorted colors (2 of each: transparent, red, blue, black, green, purple, yellow, orange)
- With perforation to fit different plugs
- Dimensions (LxWxH): ca.17.2 x 14.0 x 14.0 mm