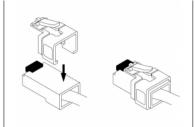

#### Description

It is a common problem with patch cords that the latch for locking in the RJ45 socket breaks off. With this clip from Delock you can easily and quickly repair the damaged network connector. The repair clip is attached on the connector and replaces the missing latch.