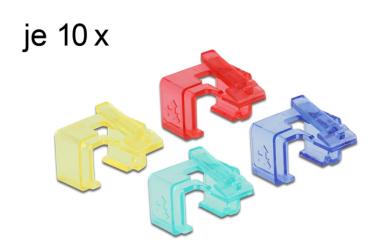

Available in different colors, it can also be used for cable marking.

#### Specification

- Assorted colors (10 of each: red, blue, green, yellow)
- With perforation to fit different plugs
- Dimensions (LxWxH): ca.17.2 x 14.0 x 14.0 mm