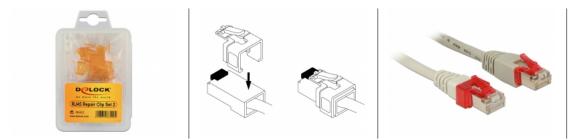

### Description

It is a common problem with patch cords that the latch for locking in the RJ45 socket breaks off. With this clip from Delock you can easily and quickly repair the damaged network connector. The repair clip is attached on the connector and replaces the missing latch.

# Package content

- RJ45 Repair Clip, 40 pieces
- User manual