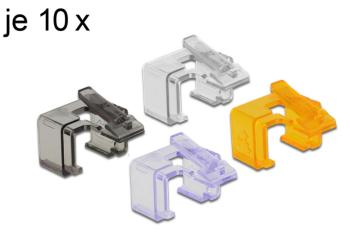

Available in different colors, it can also be used for cable marking.

#### Specification

- Assorted colors (10 of each: transparent, black, violet, orange)
- With perforation to fit different plugs
- Dimensions (LxWxH): ca.17.2 x 14.0 x 14.0 mm