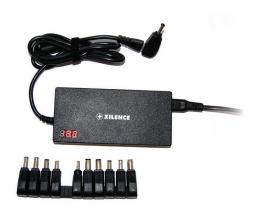

## 90W Slim

When looking at the new lightweight and extremely slim Xilence notebook PSU, it does not reveal its powerful interior. Nevertheless, the slim power pack has power with a stable output voltage of 24V. It achieves a remarkable elfficiency of over 85%. The compact power pack includes eleven plug adaptors in order to supply the most popular notebooks and netbooks with power. The integrated LED display shows information on the output voltage at all times. Full-range allows the power supply to be used worldwide. The PSU reliably operates at input voltages between 100V and 240V.

## Features:

- full safety design: Over Voltage Protection (OVP), Over Current Protection (OCP), Over Temperature Protection (OTP), Short Circuit Protection (SCP)
- 11 coded, easy-to-install tips make easy chosing the right tip for your notebook
- display LED en el cargador enseña la tensión de sálida en todo momento

## **Technical Data**

|          | Input Voltage        | Output Voltage               | Performance | Efficiency |
|----------|----------------------|------------------------------|-------------|------------|
| 90W Slim | 100-240V / 50-60 Hz  | 15/16/18,18.5/19,19.5/20/24V | 90W max.    | > 86%      |
|          | Dimensions           | Scope of delivery            | Weight      |            |
|          | 144.5 x 68 x 16.5 mm | power cable, 11 tips         | 300g        |            |