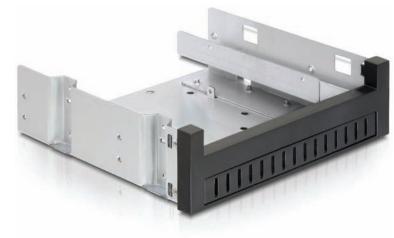

# 5.25 Installation Frame for 1 x 5.25 Slim drive + 1 x 2.5 or 3.5 HDD

## Description

Use this Delock installation frame for insertion into a free 5.25 bay of your computer. Thus you can install a Slim drive and a hard drive.

For 2 x 5.25 Slim drive or

For 1 x 5.25 Slim drive + 1 x 2.5 or 3.5 HDD

## **Specification**

- For installation into 5.25 bay
- For 1 x 5.25 slim drive
  - 1 x 2.5 HDD or 1 x 3.5 HDD
- Metall frame with plastic front