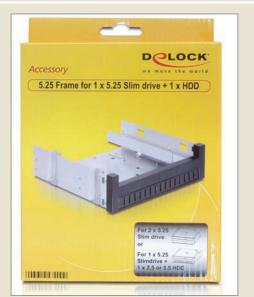

# 5.25 Installation Frame for 1 x 5.25 Slim drive + 1 x 2.5 or 3.5 HDD

## Description

Use this Delock installation frame for insertion into a free 5.25 bay of your computer. Thus you can install a Slim drive and a hard drive.

For 2 x 5.25 Slim drive or

For 1 x 5.25 Slim drive + 1 x 2.5 or 3.5 HDD