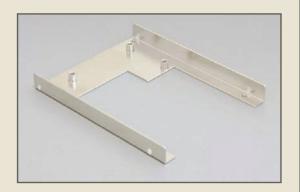

## Description

The Delock converter with the shape of 2.5 HDD enables the connection of a mSATA (full size) over the SATA 22 pin port. With the included metal frame you can insert the converter like a 2.5 HDD to your system.

## Package content

- Converter
- Metal frame
- Screws
- User manual