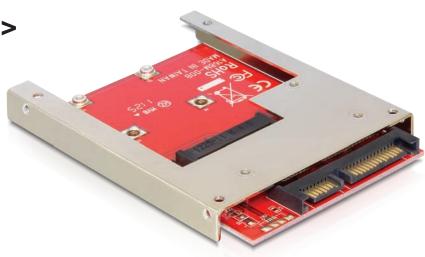

## Description

The Delock converter with the shape of 2.5 HDD enables the connection of a mSATA (full size) over the SATA 22 pin port. With the included metal frame you can insert the converter like a 2.5 HDD to your system.

## Package content

- Converter
- Metal frame
- Screws
- User manual