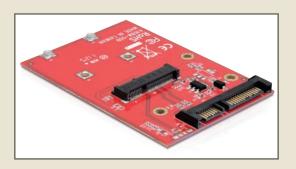

## Description

The Delock converter with the shape of 2.5 HDD enables the connection of a mSATA (full size) over the SATA 22 pin port. With the included metal frame you can insert the converter like a 2.5 HDD to your system.

## **Specification**

- Form factor 2.5 HDD
- Connection: SATA 22 pin
- For mSATA modules
- OS independant no driver installation needed