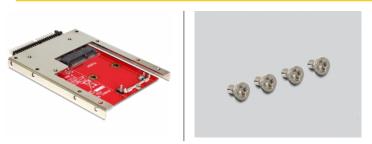

ch can be used as a 2.5'' HDD. The converter can be installed into your system internally through an IDE 44 pin interface.



## Specification

- Connector:
  - 1 x IDE 44 pin male
  - 1 x mSATA slot (full size)
- Form factor: 2.5"
- Height: 7 mm
- For 3.3 V mSATA module
- Supports ATA/ATAPI-7
- Supports ATA/ATAPI Ultra DMA mode
- Supports ATA/ATAPI PIO mode
- Jumper settings for Master, Slave and Cable Select mode
- Latch for mSATA module, full size can fit in
- Dimension (LxWxH): ca. 9,8 x 7,0 x 0,7 cm
- OS independent, no driver installation necessary

#### System requirements

• A free IDE 44 pin interface

## Item No. 62495



EAN

Country of origin

Taiwan, Republic of

China

#### Package content

- Converter
- 2.5" frame
- 4 x screws
- User manual

#### Package

• Box





Images