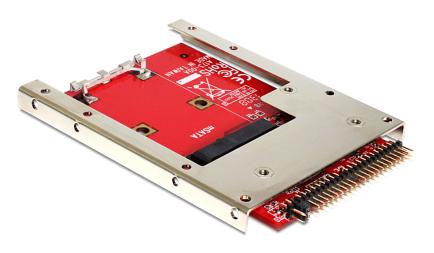

# Delock Converter IDE 44 Pin > mSATA with 2.5" Frame (7 mm)

### Description

This Delock converter enables you to connect a mSATA SSD in full size format which can be used as a 2.5'' HDD. The converter can be installed into your system internally through an IDE 44 pin interface.

## Specification

- Connector:
  - 1 x IDE 44 pin male
  - 1 x mSATA slot (full size)
- Form factor: 2.5"
- Height: 7 mm
- For 3.3 V mSATA module
- Supports ATA/ATAPI-7
- Supports ATA/ATAPI Ultra DMA mode
- Supports ATA/ATAPI PIO mode
- Jumper settings for Master, Slave and Cable Select mode
- Latch for mSATA module, full size can fit in
- Dimension (LxWxH): ca. 9,8 x 7,0 x 0,7 cm
- OS independent, no driver installation necessary