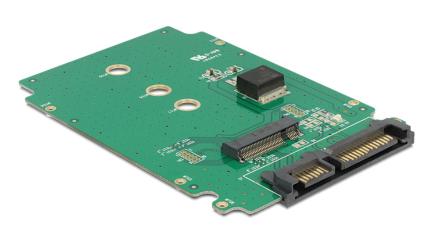

#### Description

This Delock converter enables you to connect a M.2 SSD in 2230, 2242 and 2260 format which can be used as a 2.5" HDD. The converter can be installed into your system internally through an SATA 22 pin interface.

### Specification

- Connector: SATA 22 pin male > M.2 NGFF key B
- Interface: SATA
- Suitable for M.2 NGFF modules in format 2230, 2242 and 2260 with key B or key B+M
- Data transfer rate up to 6 Gb/s
- Dimensions (LxWxH): ca. 95.5 x 65.5 x 6.5 mm
- OS independent, no driver installation necessary