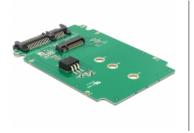

#### Description

This Delock converter enables you to connect a M.2 SSD in 2230, 2242 and 2260 format which can be used as a 2.5" HDD. The converter can be installed into your system internally through an SATA 22 pin interface.

### Specification

- Connector: SATA 22 pin male > M.2 NGFF key B
- Interface: SATA
- Suitable for M.2 NGFF modules in format 2230, 2242 and 2260 with key B or key B+M
- Data transfer rate up to 6 Gb/s
- Dimensions (LxWxH): ca. 95.5 x 65.5 x 6.5 mm
- OS independent, no driver installation necessary