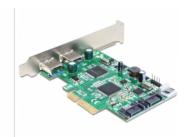

# Delock PCI Express Card > 2 x external USB 3.0 + 2 x internal SATA 6 Gb/s

## Description

This PCI Express card by Delock expands the PC by two external USB 3.0 ports as well as two internal SATA ports. Different devices such as SSDs, hard drives, DVD-drives etc. can be connected to the card.

# **Specification**

· Connectors:

external:

2 x USB 3.0 Type-A female

internal:

2 x SATA 6 Gb/s 7 pin plug

- 1 x 4 pin power connector
- 1 x PCI Express x4, V2.0
- Chipset: Asmedia (SATA), Etron (USB 3.0)
- Data transfer rate: USB 3.0 up to 5 Gb/s
- SATA up to 6 Gb/s