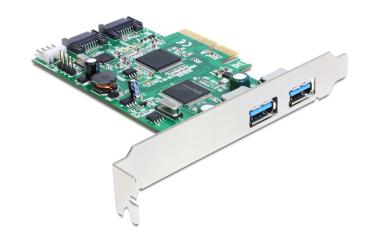

# Delock PCI Express Card > 2 x external USB 3.0 + 2 x internal SATA 6 Gb/s

## Description

This PCI Express card by Delock expands the PC by two external USB 3.0 ports as well as two internal SATA ports. Different devices such as SSDs, hard drives, DVD-drives etc. can be connected to the card.

# **Specification**

· Connectors:

external:

2 x USB 3.0 Type-A female

internal:

2 x SATA 6 Gb/s 7 pin plug

- 1 x 4 pin power connector
- 1 x PCI Express x4, V2.0
- Chipset: Asmedia (SATA), Etron (USB 3.0)
- Data transfer rate: USB 3.0 up to 5 Gb/s
- SATA up to 6 Gb/s