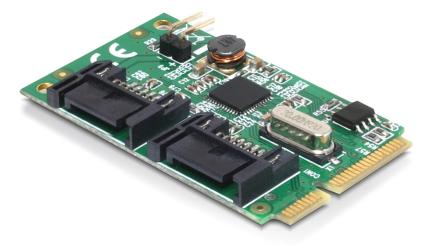

#### Description

This miniPCIe module by Delock expands your system by two internal SATA 6 Gb/s interface. Thus, you can connect devices like e.g. SATA HDD, drives or similar.

#### Specification

- Chipset: Asmedia ASM1061
- Form factor: miniPCIe full siz
- Interface: PCI Express Revision 2.0
- Connector:
  - 2 x SATA 6 Gb/s
  - 1 x pin header for PWR LED for indication of hard drive accessing
- Data transfer rate:
  - SATA up to 6 Gb/s
  - PCI Express up to 5 Gb/s
- Supports hard drive with Native Command Queue (NCQ) feature
- Supports Serial ATA AHCI
- Supports SATA Port Multiplier