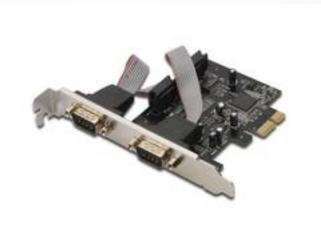

## 2x Serial interface card, PCIe

DS-30000-1 EAN 4016032309390

## **Perfect for connecting serial** modems, PDAs, digital cameras, printers, ISDN terminal adapters and many more

This PCI Express based serial Add-On card allows you to turn a PCI Express slot into two RS232 (DB9) serial ports. Based on a native single chip design reduces the load applied to the CPU by as much as 48% over conventional serial cards.

- 2 x DSUB 9, serial ports, male, UART 16C950
- Chipset: OXPCle952
- Data transfer rate up to 230,400bps
- Compliant with PCI Express base specification 1.1
- Compliant with PCI Power Management 1.2
- Supports Windows 7, Vista and XP