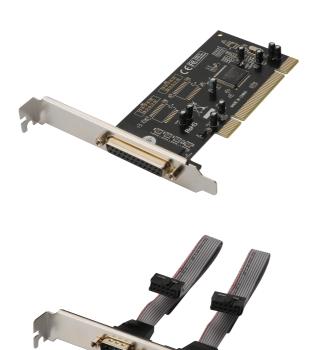

## 2 Ser. / 1 Par. interface card, PCI

DS-33040-1 4016032309376

## With Low Profile Brackets

Perfect for connecting any parallel or serial device including printers, scanners and ISDN terminal adapters

- Multi I/O PCI card
- 2 x DSUB 9, serial ports, male, UART16C450/550
- 1 x DSUB 25, parallel port, jack
- Chipset: MCS9865
- Serial data transfer rate up to 115,200bps
- Parallel data transfer rate up to 1.5Mbps
- Supports standard parallel port (SPP), enhanced parallel port (EPP) & enhanced capability port (ECP)
- Compliant with PCI Local Bus specifications, Revision 2.3, 32-bit bus
- Easy plug and play
- Automatic assignment of IRQ and I/O addresses
- Supports Windows 7, Vista and XP