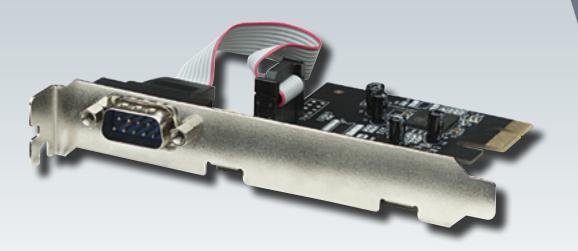

# Serial PCI Express Card

**Model** 158152

# Create a computing platform that balances cost, performance and compatibility.

The MANHATTAN® Serial PCI Express Card quickly and easily adds one DB9 port to PCI Express-enabled desktop systems to connect and communicate with serial peripheral devices.

## **Simple Installation**

The MANHATTAN Serial PCI Express Card fits PCI Express x1, x2, x4, x8 and x16 lane buses, and configurable COM port settings provide a flexible way to customize its use to various needs.

### **Features**

- Easily adds one configurable serial port to a desktop computer
- Fits PCI Express x1, x2, x4, x8 and x16 lane buses
- Fits regular and low-profile slots
- Plug and Play installation; Windows compatible
- Lifetime Warranty

#### **PORTS**

- (1) DB9 male port
   Programmable baud rate of up to 230,400 bps
- Oxford serial chipsetSingle 3.3 V operation
- 128-byte transmit/receive FIFO
- Compatible with 16C950