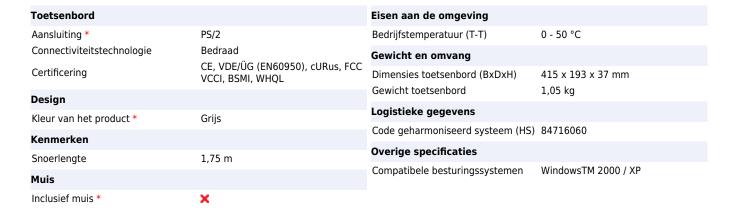

## CHERRY TouchBoard G80-11900, light grey, EU toetsenbord PS/2 Grijs

Merk: CHERRY Artikelcode: G80-11900LTMEU-0

Productnaam: TouchBoard G80-11900, light grey, EU

4025112040177

Disclaimer. The information published here (the "Information") is based on sources that can be considered reliable, typically the manufacturer, but this Information is provided "AS IS" and without guarantee of correctness or completeness. The Information is only indicative and can be changed at any time without notification. No rights can be based on the Information. Suppliers or aggregators of this Information do not accept any liability with regard to the content of (web)pages and other documents, including its Information. The publisher of the Information can not be held liable for the content of 3rd party websites that are linking this Information or are linked to from this Information. You as the User of the Information are solely responsible for the choice and usage of this Information. You are not entitled to transfer, copy or otherwise multiply or distribute the Information. You are obliged to follow the directions of the copyright owner(s) with regard to the use of the Information. Exclusively Dutch law is applicable. With regard to price and stock data on the site, the publisher followed a number of starting points, which are not necessarily relevant for your private or business circumstances. Therefore, the price and stock data are only indicative and are subject to changes. You are personally responsible for the way you use and apply this information. As a user of the Information or sites or documents in which this Information is included, you will adhere to standard fair use including avoidance of spamming, ripping, intellectual-property violations, privacy violations, and any other illegal activity.