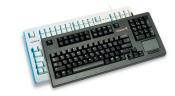

## CHERRY TouchBoard G80-11900, light grey, EU toetsenbord PS/2 Grijs

Merk: CHERRY Artikelcode: G80-11900LTMEU-0

Productnaam: TouchBoard G80-11900, light grey, EU

4025112040177

Disclaimer. The information published here (the "Information") is based on sources that can be considered reliable, typically the manufacturer, but this Information is provided "AS IS" and without guarantee of correctness or completeness. The Information is only indicative and can be changed at any time without notification. No rights can be based on the Information. Suppliers or aggregators of this Information do not accept any liability with regard to the content of (web)pages and other documents, including its Information. The publisher of the Information can not be held liable for the content of 3rd party websites that are linking this Information or are linked to from this Information. You as the User of the Information are solely responsible for the choice and usage of this Information. You are not entitled to transfer, copy or otherwise multiply or distribute the Information. You are obliged to follow the directions of the copyright owner(s) with regard to the use of the Information. Exclusively Dutch law is applicable. With regard to price and stock data on the site, the publisher followed a number of starting points, which are not necessarily relevant for your private or business circumstances. Therefore, the price and stock data are only indicative and are subject to changes. You are personally responsible for the way you use and apply this information. As a user of the Information or sites or documents in which this Information is included, you will adhere to standard fair use including avoidance of spamming, ripping, intellectual-property violations, privacy violations, and any other illegal activity.