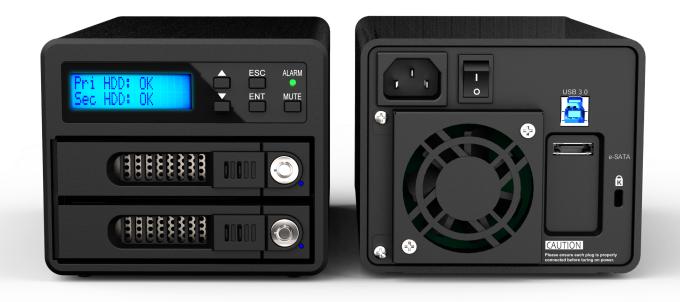

## Configure, Monitor, No Software Needed.

Configure, setup and monitor system status via front panel LCD without installing any software. GR3680 is ready to use right out of the box to start protecting your data or enhance your digital content creation workflow.