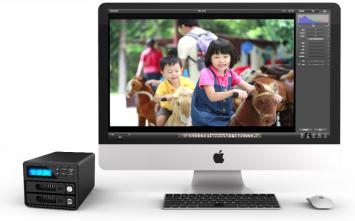

ts Your PC or MAC

Encased in a thick aluminum enclosure and large size, low noise fan to keep hard drives healthy and dissipate heat from the RAID.

#### Internal Power Supply.

GR3680-SB3 uses an industry standard power cord and professional quality internal power supply for the most efficient and reliable power source possible.





#### High Performance or High Reliability.

GR3680-SB3 is equipped with 2 sophisticated RAID levels.



# GR3680-SB3

# iMac Workstation:

Ideal for Apple ProRes HD offline editing on a iMac.





## Auto Backup Your Important Photos.

High reliable RAID 1 (Mirrored) offers ultimate protection beyond RAID level. All data are written simultaneously to both drives. If one drive should fail, your data is still accessible and the second drive will take over.





Treasure your important photos as time and tide wait for no one.

Do you remember all the wonderful family gatherings? Do you know that not even one single element captured in any picture can be replicated? All the photos gathered in the past are key assets throughout your life. It's not a tough job to protect these digital photos. Whether you are just an iPhoto® user or a professional photographer running Aperture®, you can transfer your photo library into a GR3680-SB3 device and let GR3680-SB3 protect your beautiful time and memory.



High performance RAID 0 (Striped) yields the speed you need for smooth video editing, rendering complex 3D objects or special effects in ultra high speed.



#### GR3680-SB3 Specification



- A. 2.5" -3.5" HDD/SSD Access Indicator
- B. Key Lock
- C. 2.5