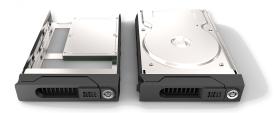

### Secured Drive Module Design

GR3680-SB3' s drive module is built-in with locking mechanism to prevent from accidently removing hard drives. In the event hard drive should fail, simply swap out the defective drive with the same drive module to shorten the downtime and reduce the cost of repair.

## Massive Space, Compact Size.

The GR3680 supports two 8 TB (6Gbit / 3Gbit) drives to store more, back up and protect space intensive project files.