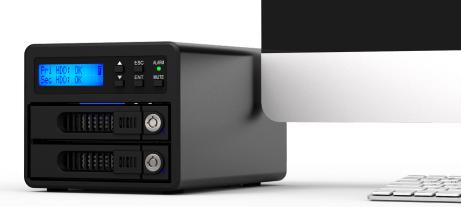

## Configure, Monitor, No Software Needed.

Configure, setup and monitor system status via front panel LCD without installing any software. GR3680 is ready to use right out of the box to start protecting your data or enhance your digital content creation workflow.

## Massive Space, Compact Size.

The GR3680 supports two 8 TB (6Gbit / 3Gbit) drives to store more, back up and protect space intensive project files.