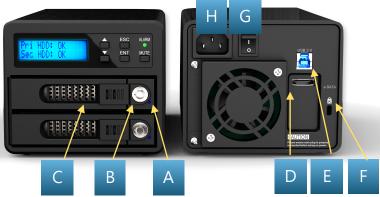

#### GR3680-SB3 Specification

- A. 2.5" -3.5" HDD/SSD Access Indicator
- B. Key Lock
- C. 2.5" -3.5" HDD/SSD Tray
- D. e-SATA Port
- E. USB 3.0
- F. Anti-theft cord slot
- G. Power Switch
- H. Power Socket