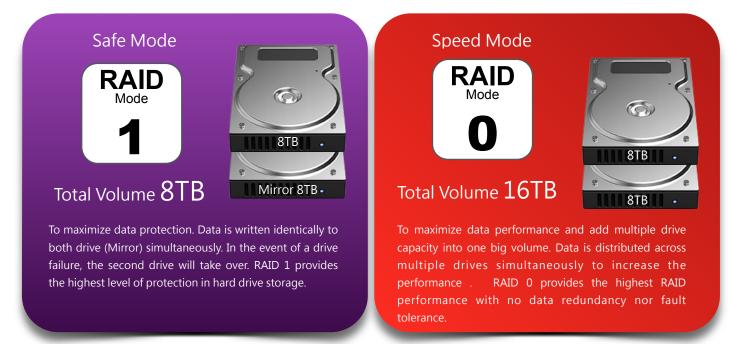

#### High Performance or High Reliability.

GR3680-SB3 is equipped with 2 sophisticated RAID levels.

## Auto Backup Your Important Photos.

High reliable RAID 1 (Mirrored) offers ultimate protection beyond RAID level. All data are written simultaneously to both drives. If one drive should fail, your data is still accessible and the second drive will take over.

High performance RAID 0 (Striped) yields the speed you need for smooth video editing, rendering complex 3D objects or special effects in ultra high speed.