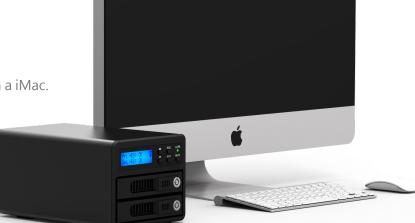

mechanism to prevent from accidently removing hard drives. In the event hard drive should fail, simply swap out the defective drive with the same drive module to shorten the downtime and reduce the cost of repair.

#### Heat-dissipating, Sleek Aluminum Design Complements Your PC or MAC

Encased in a thick aluminum enclosure and large size, low noise fan to keep hard drives healthy and dissipate heat from the RAID.

#### Internal Power Supply.

GR3680-SB3 uses an industry standard power cord and professional quality internal power supply for the most efficient and reliable power source possible.





#### High Performance or High Reliability.

GR3680-SB3 is equipped with 2 sophisticated RAID levels.



# GR3680-SB3

# iMac Workstation:

Ideal for Apple ProRes HD offline editing on a iMac.





## Auto Backup Your Important Photos.

High reliable RAID 1 (Mirrored) offers ultimate protection beyond RAID level. All data are written simultaneously to both drives. If one drive should fail, your data is still accessible and the second drive will take over.





Treasure your important photos as time and tide wait for no one.

Do you remember all the wonderful family gatherings? Do you know that not even one single element captured in any picture can be replicated? All the photos gathered in the past are key assets throughout your life. It's not a tough job to protect these digital photos. Whether you are just an iPhoto® user or a professional photographer running Aperture®, you can transfer your photo library into a GR3680-SB3 device and let GR3680-SB3 protect your beautiful time