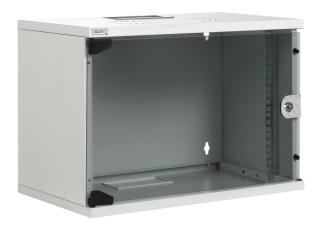

- 1.5mm strong sheet steel with high load capacity, powder coated
- Ventilation slots for active and passive ventilation and exhaustion
- IP 20
- Lockable Safety-glass door
- 483mm (19") profile rails , adjustable in depth
- Cable entry on top and bottom
- Inclusive 8 pieces mounting set
- Extensive range of accessories available
- Color: light grey, RAL 7035
- Loading capacity: 100kg
- Units: 7
- Dimensions (HxWxD): 360mm