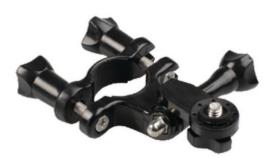

## **General information**

Bicycle handlebar mount kit to attach an action cam to a handlebar and record bike rides. The camera stays conveniently within reach during a ride.

## Package contents

- Handle bar mount
- Thumb screw

| Sales informatio     | n                               |                 |
|----------------------|---------------------------------|-----------------|
| Order code:          | CL-ACMK20                       |                 |
| Product description: | Bicycle handlebar mount kit for |                 |
|                      | action camera                   |                 |
| Packaging:           | Header Card                     |                 |
| Brand name:          | Camlink                         |                 |
|                      |                                 | 5 412810 236350 |
| Quantity             | LxWxH (mm)                      | Weight          |
| 1                    | 125x20x165                      | 68 gr.          |