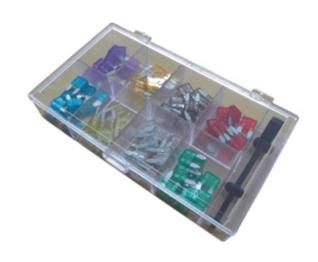

## Assortment automotive fuses mini (8x10 pcs)

## **General information**

Assortment mini automotive fuses in radial shape supplied in a storage box.

Content (8x10 pcs)

- 10x 3A, 5A, 7.5A, 10A, 15A, 20A, 25A, 30A
- · Easy to use mountingtool

Specifications: