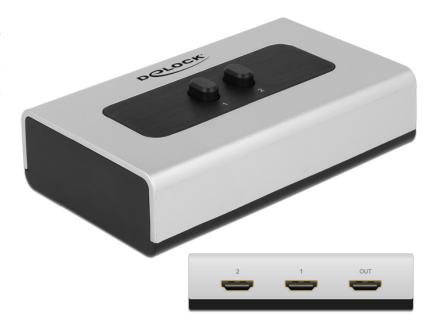

## Description

Using the Delock HDMI switch you can use 2 HDMI devices on one HDMI monitor, TV or beamer etc. By using one of the 2 buttons you can manually select which computer should be connected to the HDMI device.

## Specification

• Connector:

Input: 2 x HDMI 19 pin female Output: 1 x HDMI 19 pin female

- 2 mechanical buttons
- Supports a resolution up to 1080p (depending on the system and the connected hardware!)
- Supports audio and video signals
- Plastic housing
- No external power supply needed
- Dimensions (LxWxH): ca. 112 x 68 x 29 mm (without button)
- Colour: grey / black