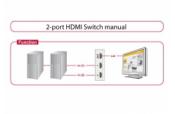

## Description

Using the Delock HDMI switch you can use 2 HDMI devices on one HDMI monitor, TV or beamer etc. By using one of the 2 buttons you can manually select which computer should be connected to the HDMI device.