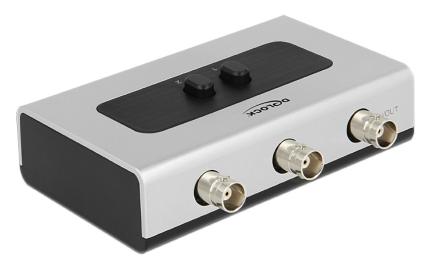

## Description

This BNC switch by Delock is a manually bidirectional switch for connecting different devices with BNC port. This switch offers two different applications.

- You can connect two computers with BNC port to one monitor, TV with BNC input port. By using the button you can select which device should display the signal.
- You can connect one device with BNC port to two displays and select the monitor which should display the signal by using the button. (Simultaneous output to multiple screens is not possible)

#### • Connector:

Function 1 Input: 2 x BNC female Output: 1 x BNC female Function 2 Input: 1 x BNC female Output: 2 x BNC female

- 2 mechanical buttons
- Impedance: 75 Ohm
- Plastic housing
- No external power supply needed
- Dimensions (LxWxH): ca. 112 x 68 x 29 mm (without button)
- Colour: grey / black