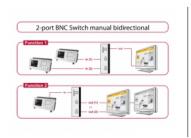

## Description

This BNC switch by Delock is a manually bidirectional switch for connecting different devices with BNC port. This switch offers two different applications.

- You can connect two computers with BNC port to one monitor, TV with BNC input port. By using the button you can select which device should display the signal.
- You can connect one device with BNC port to two displays and select the monitor which should display the signal by using the button. (Simultaneous output to multiple screens is not possible)