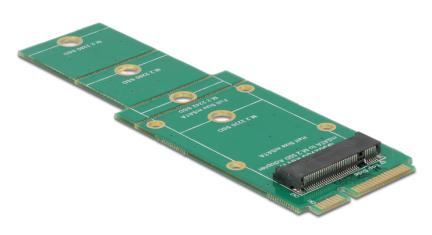

# Description

This Delock adapter enables you to connect a M.2 NGFF SSD in 2280, 2260, 2242 or 2230 format. The adapter can be installed into your system through an mSATA interface.

# Specification

- Connector: 67 pin M.2 NGFF key B slot > mSATA male
- Interface: SATA
- Supports M.2 NGFF modules in format 2280, 2260, 2242 and 2230 with key B or key B+M based on SATA
- Maximum height of the components on the module: 1.35 mm, double-sided assembly possible
- Dimensions (LxB): ca. 95.5 x 30 mm
- OS independent, no driver installation necessary