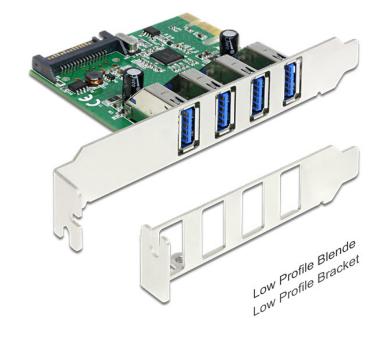

## Description

The Delock PCI Express card expands your PC by four external USB 3.0 ports. You can connect USB devices like e.g. docking station, card reader, external enclosure etc. to the card. Due to the vertical direction of the USB 3.0 ports you can also install the card into a low profile slot.

# Specification

• Chipset: NEC / Renesas

• Connector:

external: 4 x USB 3.0 type A female internal: 1 x SATA power connector 1 x PCI Express x1, V2.0

• Data transfer rate up to:

SuperSpeed 5 Gb/s,

Hi-Speed 480 Mb/s,

### Package content

- PCI Express card USB 3.0
- Low profile bracket
- Driver CD
- User manual