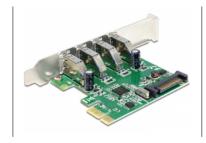

## Description

The Delock PCI Express card expands your PC by four external USB 3.0 ports. You can connect USB devices like e.g. docking station, card reader, external enclosure etc. to the card. Due to the vertical direction of the USB 3.0 ports you can also install the card into a low profile slot.

# Specification

• Chipset: NEC / Renesas

• Connector:

external: 4 x USB 3.0 type A female internal: 1 x SATA power connector 1 x PCI Express x1, V2.0

• Data transfer rate up to:

SuperSpeed 5 Gb/s,

Hi-Speed 480 Mb/s,