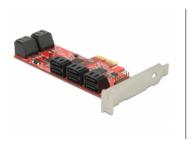

# Delock PCI Express Card > 10 x internal SATA 6 Gb/s – Low Profile Form Factor

## Description

The Delock PCI Express card expands your PC by ten internal SATA ports. You can connect devices like e.g. hard drives, DVD-drives etc. to the card.

### Specification

- Connector:
  - 10 x internal SATA 6 Gb/s 7 pin female 1 x PCI Express x2, Rev. 2.0 12 x Pin Header for LEDs
- Chipset: JMicron
- Supports Native Command Queuing (NCQ)
- Supports ATA, ATAPI
- Hot Plug
- OS independent, no driver installation necessary