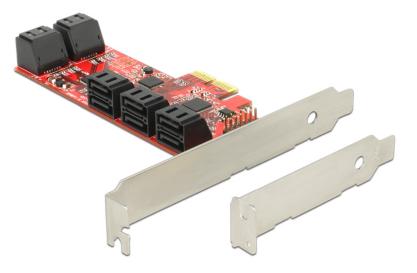

# Delock PCI Express Card > 10 x internal SATA 6 Gb/s – Low Profile Form Factor

## Description

The Delock PCI Express card expands your PC by ten internal SATA ports. You can connect devices like e.g. hard drives, DVD-drives etc. to the card.

### Specification

- Connector:
  - 10 x internal SATA 6 Gb/s 7 pin female 1 x PCI Express x2, Rev. 2.0 12 x Pin Header for LEDs
- Chipset: JMicron
- Supports Native Command Queuing (NCQ)
- Supports ATA, ATAPI
- Hot Plug
- OS independent, no driver installation necessary

#### Package content

- PCI Express card
- Low profile bracket
- User manual