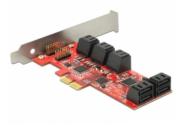

# Delock PCI Express Card > 10 x internal SATA 6 Gb/s – Low Profile Form Factor

## Description

The Delock PCI Express card expands your PC by ten internal SATA ports. You can connect devices like e.g. hard drives, DVD-drives etc. to the card.

### Specification

- Connector:
  - 10 x internal SATA 6 Gb/s 7 pin female 1 x PCI Express x2, Rev. 2.0 12 x Pin Header for LEDs
- Chipset: JMicron
- Supports Native Command Queuing (NCQ)
- Supports ATA, ATAPI
- Hot Plug
- OS independent, no driver installation necessary