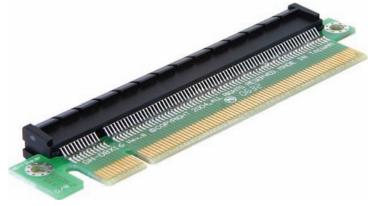

# **Description**

The PCI Express extension riser card by Delock enables you to extend a x16 PCI Express card. Just connect the PCI Express card to the riser card and the riser card to your mainboard.

Ref. 89093

## **Specification**

- For PCI Express card x16
- Extension of 20.32 mm (0.8 inch)
- Dimension: 105 x 27 mm