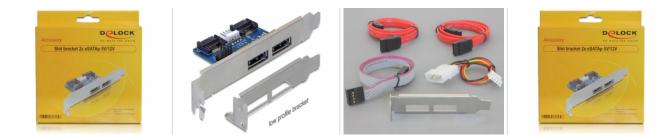

### Package content

- Rear bracket
- Low profile bracket
- 2 x SATA cable
- USB cable
- · Power cable
- User manual