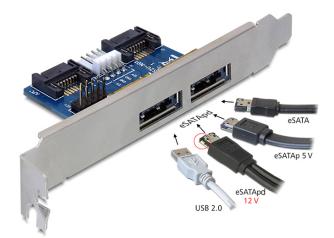

## Description

This slot bracket enables you to lead out the internal ports, in order to connect devices to the externally available eSATApd ports. The eSATApd port provides a voltage supply of 5 V and 12 V, thus you can connect also 2.5" and 3.5" HDDs to this interface, by using special Delock products, like eSATApd cable or docking stations.

## Specification

- · Slot bracket for installation into a PC slot
- Internal: 1 x 9 pin USB, 2 x SATA, 1 x power 4 pin
- External: 2 x Power Over eSATA 5 V / 12 V (eSATApd)
- Plug & Play
- OS independent, no driver installation necessary