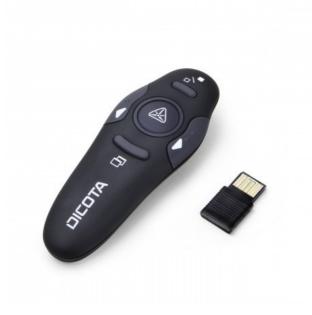

## **Pin Point**

Wireless presenter with integrated laser pointer

Make a professional impression – Pin Point from DICOTA helps you guide your audience confidently through any presentation. Thanks to its non-slip surface, the ergonomic presenter is comfortable to hold. Its operating range of 10 meters allows you to take control of the room.

Focus on the content and not on the technology – the intuitive controls make it easy to navigate. The integrated laser pointer allows you to highlight important points. Pin Point is an impressive, easy-to-use pointer. Just plug it in and you are ready to go – the USB receiver will automatically connect to your notebook (no software installation required). The receiver can be stored directly inside the presenter when not in use so you can be sure that you have everything you need for your big performance.

- Plug-and-play via USB receiver; no software driver needed
- Stylish shape with black soft surface
- Intuitive navigation buttons
- Includes AAA battery
- 30-foot (10 meters) wireless range
- Receiver can be stored in the presenter