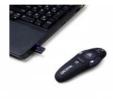

## **Pin Point**

Wireless presenter with integrated laser pointer

Make a professional impression – Pin Point from DICOTA helps you guide your audience confidently through any presentation. Thanks to its non-slip surface, the ergonomic presenter is comfortable to hold. Its operating range of 10 meters allows you to take control of the room.

Focus on the content and not on the technology – the intuitive controls make it easy to navigate. The integrated laser pointer allows you to highlight important points. Pin Point is an impressive, easy-to-use pointer. Just plug it in and you are ready to go – the USB receiver will automatically connect to your notebook (no software installation required). The receiver can be stored directly inside the presenter when not in use so you can be sure that you have everything you need for your big performance.

- Plug-and-play via USB receiver; no software driver needed
- Stylish shape with black soft surface
- Intuitive navigation buttons
- Includes AAA battery
- 30-foot (10 meters) wireless range
- Receiver can be stored in the presenter