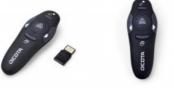

## **Pin Point**

Wireless presenter with integrated laser pointer

Make a professional impression – Pin Point from DICOTA helps you guide your audience confidently through any presentation. Thanks to its non-slip surface, the ergonomic presenter is comfortable to hold. Its operating range of 10 meters allows you to take control of the room.

Focus on the content and not on the technology – the intuitive controls make it easy to navigate. The integrated laser pointer allows you to highlight important points. Pin Point is an impressive, easy-to-use pointer. Just plug it in and you are ready to go – the USB receiver will automatically connect to your notebook (no software installation required). The receiver can be stored directly inside the presenter when not in use so you can be sure that you have everything you need for your big performance.

- Plug-and-play via USB receiver; no software driver needed
- Stylish shape with black soft surface
- Intuitive navigation buttons
- Includes AAA battery
- 30-foot (10 meters) wireless range
- Receiver can be stored in the presenter