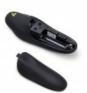

## **Pin Point**

Wireless presenter with integrated laser pointer

Make a professional impression – Pin Point from DICOTA helps you guide your audience confidently through any presentation. Thanks to its non-slip surface, the ergonomic presenter is comfortable to hold. Its operating range of 10 meters allows you to take control of the room.

Focus on the content and not on the technology – the intuitive controls make it easy to navigate. The integrated laser pointer allows you to highlight important points. Pin Point is an impressive, easy-to-use pointer. Just plug it in and you are ready to go – the USB receiver will automatically connect to your notebook (no software installation required). The receiver can be stored directly inside the presenter when not in use so you can be sure that you have everything you need for your big performance.

- Plug-and-play via USB receiver; no software driver needed
- Stylish shape with black soft surface
- Intuitive navigation buttons
- Includes AAA battery
- 30-foot (10 meters) wireless range
- Receiver can be stored in the presenter